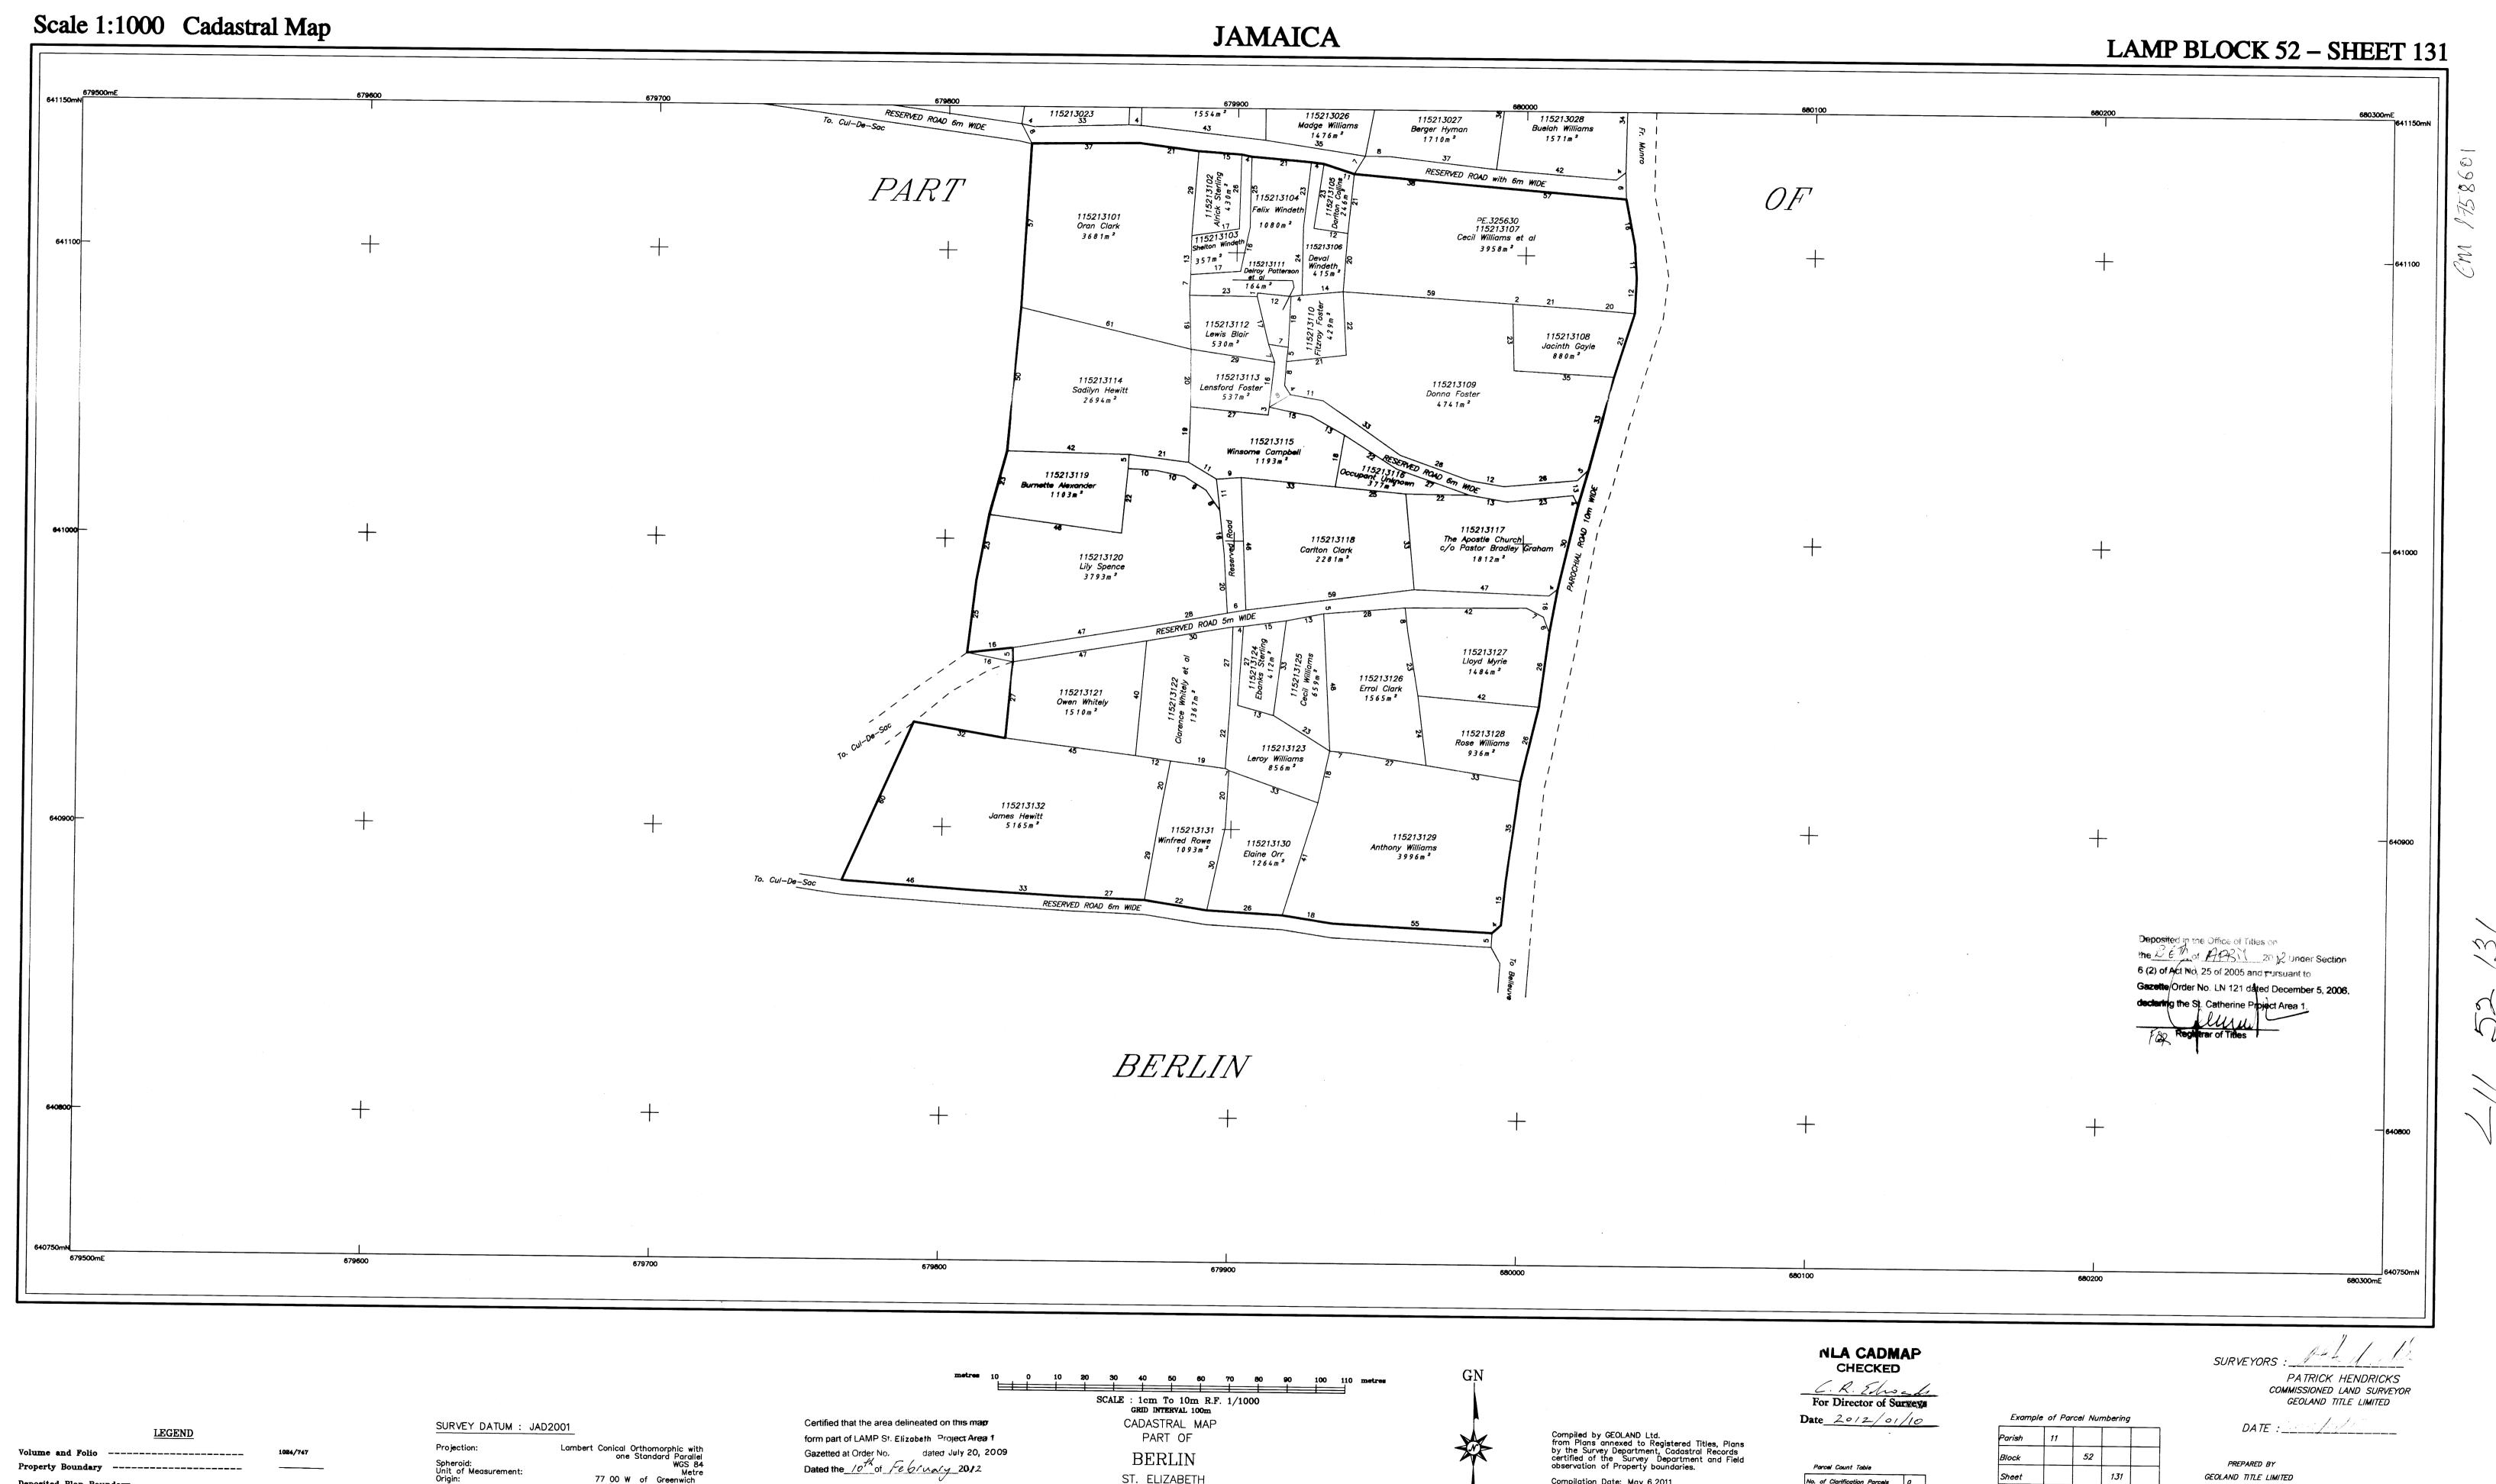

### PURSUANT TO SECTION 8A (1) (e) and 8A (1) (g) OF THE

REGISTRATION OF TITLES CADASTRAL MAPPING AND TENURE CLARIFICATION (SPECIAL PROVISIONS) ACT

SYSTEMATIC ADJUDICATION AREA: PARTS OF BERLIN ST. ELIZABETH PERSONAL DETAILS LAND INFORMATION OCCUPANCY DETAILS NATURE BY DATE OF CADASTRAL ADASTRAL MAP LAND VALUATION NATURE OF ATURE OF OWN DETAILS OF ENTITLED TO AREA PLACE VOLUME/FOLIO NATURE OF TITLE APPLICATION N PARISH OWNER(S) DETAILS OCCUPATION OF MAP NUMBER PARCEL LAND WAS DISBAILITY BENEFIT OF APPLICATION OF RESTRICTION FORM · Alrick St Aubyn Sterling Farmer of Berlin District, Southfield P.O. St. Elizabeth Jamaica rlin District CM1152131-507 115213102 201 04 015 095 430.0 Square Meter 2021-03-13 ASD001095 t. Elizabeth . Elizabeth - Radcliff Junior Decordival Clacken Custodian of Berlin District, Rose Hall P.O. St. Elizabeth rlin District. Utility Bills ASD001082 CM1152130-500 115213002 201 04 015 067 852.0 Square Meter BERLIN 2021-03-11 Winsome Delceta Campbell Chef/Farmer of Berlin District, Munro College P.O. St. Elizabeth rlin District, CM1152131-507 2021-03-17 ASD001105 115213115 201 04 015 086 1193.0 Square Meter St. Elizabeth Berlin District, Southfield P.O. St. Elizabeth - Last Will and Testament of rlin District ASD001109 CM1152130-500 15213014 6678.0 Square Meter St. Elizabeth 2021-03-24 - Berga Maud Hyman Retired Housewife of 8 Norman Crescent, Kingston 2 St. Andrew Jamaic - Oswald Anthony Hyman Retired telephone company supervisor of 8 Norman Crescent, Kingston 2 St. Andrew Jamaica rlin District, ASD001125 CM1152130-500 115213025 201 04 015 077 1554.0 Square Meter St. Elizabeth 2021-04-25 Burnett Alexander Farmer of Berlin District, Southfield P.O. St. Elizabeth Jamaica
 Blossom Alexander Domestic Worker of Berlin District, Southfield P.O. St. Elizabeth Jamaica Survey Plan Examination No. : property tax receipts CM1152131-507 115213119 201 04 015 061 1103.0 Square Meter 2021-03-24 ASD001119 St. Elizabeth St. Elizabeth - Carlton Elliston Clarke Chef of Berlin District,
Junction P.O. St. Elizabeth Jamaica
 - Lorraine Andrea Clarke Cashier of Berlin District - Survey Plan Examinatio No. : 227156 - Marriage Certificate unction P.O. St. Elizabeth Jamaica erlin District. ASD001104 CM1152131-507 115213118 201 04 015 047 2281.0 Square Meter 2021-03-17 - Clarence George Whitely Alias Decon, Boss, Baugh Tiler/Farmer of Berlin District, Southfield P.O. St. Elizabeth Jamaica rlin District, Marriage Certificate ASD001103 CM1152131-507 115213122 201 04 015 065 1367.0 Square Meter t. Elizabeth t. Elizabeth 021-03-17 Commissioner of Lands A Corporation Sole established and existing under and by virtue of the provisions of the Crown Property (Vesting) Ad of 20 North Street Kingston Jamaica ASD001537 CM1152131-507 115213129 FALSE 3996.0 Square Meter 2021-06-19 - Commissioner of Lands A Corporation Sole established and existing under and by virtue of the provisions of the Crown Property (Vesting) Ac erlin District. of 20 North Street Kingston Jamaica Special Provisions ASD001536 M1152130-500 201 04 015 038 2477.0 Square Meter 021-03-11 oner of Lands A Corporation Sole established and existing under and by virtue of the provisions of the Crown Property (Vesting) Act of 20 North Street Kingston Jamaica rlin District ASD001535 CM1152130-500 115213010 201 04 015 037 4581.0 Square Meter t. Elizabeth ight of Way 2021-03-11 Commissioner of Lands A Corporation Sole established and existing under and by virtue of the provisions of the Crown Property (Vesting) Ad of 20 North Street Kingston Jamaica rlin District, 201 04 015 088 1484.0 Square Meter 2021-03-17 ASD001106 CM1152131-507 115213127 t. Elizabeth - Commissioner of Lands A Corporation Sole established and existing under and by virtue of the provisions of the Crown Property (Vesting) Act erlin District. of 20 North Street Kingston Jamaica 201 04 015 082 4358.0 Square Meter

PURSUANT TO SECTION 8A (1) (e) and 8A (1) (g) OF THE REGISTRATION OF TITLES CADASTRAL MAPPING AND TENURE CLARIFICATION (SPECIAL PROVISIONS) ACT

| SYSTEMATICA DJUDICATION AREA: PARTS OF BERLIN ST. ELIZABETH  SYSTEMATIC ADJUDICATION AREA: PARTS OF BERLIN ST. ELIZABETH |                         |                                |                |                                       |             |                             |              |                                                     |                     |                                                                                                                                                                                                                                       |                                            |                               |                                                |                      |                                           |                                         |                                                               |                                                                                                                                                       |                                                 |  |  |
|--------------------------------------------------------------------------------------------------------------------------|-------------------------|--------------------------------|----------------|---------------------------------------|-------------|-----------------------------|--------------|-----------------------------------------------------|---------------------|---------------------------------------------------------------------------------------------------------------------------------------------------------------------------------------------------------------------------------------|--------------------------------------------|-------------------------------|------------------------------------------------|----------------------|-------------------------------------------|-----------------------------------------|---------------------------------------------------------------|-------------------------------------------------------------------------------------------------------------------------------------------------------|-------------------------------------------------|--|--|
|                                                                                                                          |                         |                                |                | LAND                                  | INFORMATION |                             |              |                                                     |                     | PERSONAL DETAILS                                                                                                                                                                                                                      | OCCUPANCY DETAILS                          |                               |                                                |                      |                                           |                                         |                                                               |                                                                                                                                                       |                                                 |  |  |
| APPLICATION NO.                                                                                                          | CADASTRAL<br>MAP NUMBER | CADASTRAL MAP<br>PARCEL NUMBER |                | AREA                                  | PLACE       | PARISH                      | VOLUME/FOLIO | PROPERTY<br>ADDRESS                                 | NATURE OF<br>PARCEL | OWNER(S) DETAILS                                                                                                                                                                                                                      | NATURE BY<br>WHICH<br>LAND WAS<br>ACQUIRED | NATURE OF OWNER<br>DISBAILITY | NAME, ADDRESS AND<br>OCCUPATION OF<br>GUARDIAN | NATURE OF TITLE      | DETAILS OF<br>ENCUMBRANCES                | RESTRICTIONS ON POWER TO DEAL WITH LAND | DETAILS OF PERSON<br>ENTITLED TO<br>BENEFIT<br>OF RESTRICTION | DOCUMENTS<br>PRESENTED                                                                                                                                | DATE OF<br>COMPLETION<br>OF APPLICATION<br>FORM |  |  |
| ASD001112                                                                                                                | CM1152130-500           | 115213015                      | 201 04 015 040 | 1296.0 Square Meter                   | BERLIN      | St. Elizabeth               |              | Berlin District,<br>St. Elizabeth                   | Private             | - Corine Caroline Russell Alias Princie Farmer of<br>Berlin District, Rose Hall P.O. St. Elizabeth<br>Jamaica<br>- Marsha Henry Customer Service Representative<br>of Berlin District, Rose Hall P.O. St. Elizabeth<br>Jamaica        | Gift                                       |                               |                                                | Absolute             |                                           |                                         |                                                               | - Survey Plan Examination<br>No. : 271894                                                                                                             | 2021-03-24                                      |  |  |
| ASD001084                                                                                                                | CM1152130-500           | 115213001                      | 201 04 015 068 | 599.0 Square Meter                    | BERLIN      | St. Elizabeth               | 183/41       | Berlin District,<br>St. Elizabeth                   | Private             | Debbie Marca Steadman Sales Representatives<br>of Berlin District, Rose Hall P.O. St. Elizabeth<br>Jamaica                                                                                                                            | Purchase                                   |                               |                                                | Absolute             |                                           |                                         |                                                               |                                                                                                                                                       | 2021-03-11                                      |  |  |
| ASD001096                                                                                                                | CM1152131-507           | 115213106                      | 201 04 015 099 | 415.0 Square Meter                    | BERLIN      | St. Elizabeth               |              | Berlin District,<br>St. Elizabeth                   | Private             | - Devaul Emmanuel Windeth Alias Al Taxi Operator<br>of Berlin District, Southfield P.O. St. Elizabeth<br>Jamaica                                                                                                                      | Gift                                       |                               |                                                | Absolute             |                                           |                                         |                                                               |                                                                                                                                                       | 2021-03-13                                      |  |  |
| ASD001122                                                                                                                | CM1152131-507           | 115213105                      | 201 04 015 100 | 246.0 Square Meter                    | BERLIN      | St. Elizabeth               |              | Berlin District,<br>St. Elizabeth                   | Private             | - Dulton Collins Taxi Driver of 27 York Ave,<br>Kingston 11 St. Andrew Jamaica                                                                                                                                                        | Gift                                       |                               |                                                | Absolute             |                                           |                                         |                                                               |                                                                                                                                                       | 2021-03-24                                      |  |  |
| ASD001090                                                                                                                | CM1152130-500           | 115213021                      | 201 04 015 050 | 1709.0 Square Meter                   | BERLIN      | St. Elizabeth               |              | Berlin District,<br>St. Elizabeth                   | Private             | - Godfrey Sylvester Alexander Retiree of 4605<br>Elmira Place, Orlando Florida United States                                                                                                                                          | Possession                                 |                               |                                                | Absolute             |                                           |                                         |                                                               | - Marriage Certificate                                                                                                                                | 2021-03-12                                      |  |  |
| ASD001116                                                                                                                | CM1152130-500           | 115213004                      | 201 04 015 070 | 591.0 Square Meter                    | BERLIN      | St. Elizabeth               | 183/41       | Berlin District,<br>St. Elizabeth                   | Private             | District, Rosehall P.O. St. Elizabeth Jamaica  - Jacqueline McLean Farmer of Berlin District, Munro College P.O. St. Elizabeth Jamaica  - Malcolm Malachi McLean Farmer of 96                                                         | Purchase                                   |                               |                                                | Absolute             |                                           |                                         |                                                               |                                                                                                                                                       | 2021-03-24                                      |  |  |
| ASD001111                                                                                                                | CM1152130-500           | 115213003                      | 201 04 015 069 | 670.0 Square Meter                    | BERLIN      | St. Elizabeth               | 183/41       | Berlin District,<br>St. Elizabeth                   | Private             | - Jascint Foster-Gayle Nurse of Berlin District,                                                                                                                                                                                      | Purchase                                   |                               |                                                | Absolute             |                                           |                                         |                                                               |                                                                                                                                                       | 2021-03-24                                      |  |  |
| ASD001121                                                                                                                | CM1152131-507           | 115213108                      | 20104015033    | 880.0 Square Meter                    | BERLIN      | St. Elizabeth               |              | Berlin District,<br>St. Elizabeth  Berlin District, | Private             | Southfield P.O. St. Elizabeth Jamaica  - Keron Rosemarie Steadman-Clacken Businesswoman of Berlin District, Rose Hall P.O. St. Elizabeth Jamaica                                                                                      | Purchase                                   |                               |                                                | Absolute             |                                           |                                         |                                                               | - Survey Plan Examination<br>No.: property tax certificate<br>,agreement for sale,survey<br>plan examination<br>number,property tax<br>receipts,other | 2021-03-24                                      |  |  |
|                                                                                                                          | CM1152131-507           |                                | 201 04 015 049 | 936.0 Square Meter                    | BERLIN      | St. Elizabeth               |              | Berlin District,                                    | Private             | - Keron Rosemarie Steadman-Clacken Businesswoman of Berlin District, Rose Hall P.O. St. Elizabeth Jamaica     - Veron Lloyd Clacken Alias Willy Farmer of Berlin District, Rose Hall P.O. St. Elizabeth Jamaica                       | Purchase                                   |                               |                                                | Absolute             | To be held as one holding with Parcel No. |                                         |                                                               | - Receipt<br>- Marriage Certificate                                                                                                                   | 2021-03-13                                      |  |  |
| ASD001083<br>ASD001098                                                                                                   | CM1152130-500           | 115213006                      | 201 04 015 072 | 395.0 Square Meter 537.0 Square Meter | BERLIN      | St. Elizabeth St. Elizabeth | 183/41       | St. Elizabeth  Berlin District, St. Elizabeth       | Private  Private    | - Lenford Dennis Foster Alias Skeng Caregiver of<br>Berlin District, Southfield P.O. St. Elizabeth<br>Jamaica                                                                                                                         | Purchase  Purchase                         |                               |                                                | Absolute<br>Absolute | 115213005                                 |                                         |                                                               | - Property Tax Receipts                                                                                                                               | 2021-03-11                                      |  |  |
| ASD001107                                                                                                                | CM1152131-507           | 115213123                      | 201 04 015 092 | 856.0 Square Meter                    | BERLIN      | St. Elizabeth               |              | Berlin District,<br>St. Elizabeth                   | Private             | - Leroy Earl Williams Alias Punta Farmer of Berlin<br>District, Southfield P.O. St. Elizabeth Jamaica                                                                                                                                 | Possession                                 |                               |                                                | Absolute             |                                           |                                         |                                                               |                                                                                                                                                       | 2021-03-17                                      |  |  |
| ASD001086                                                                                                                | CM1152130-500           | 115213016                      | 201 04 015 039 | 1540.0 Square Meter                   | BERLIN      | St. Elizabeth               |              | Berlin District,<br>St. Elizabeth                   | Private             | - Leroy George Williams Farmer of Berlin District,<br>Southfield P.O. St. Elizabeth Jamaica<br>- Mitchelle Ann Marie Samuels-Williams Alias<br>Michelle Caregiver/farmer of Berlin District,<br>Southfield P.O. St. Elizabeth Jamaica | Gift                                       |                               |                                                | Absolute             |                                           |                                         |                                                               | - Property Tax Receipts<br>- Utility Bills<br>- Marriage Certificate                                                                                  | 2021-03-12                                      |  |  |
| ASD001110                                                                                                                | CM1152131-507           | 115213120                      | 201 04 015 060 | 3793.0 Square Meter                   | BERLIN      | St. Elizabeth               |              | Berlin District,<br>St. Elizabeth                   | Private             | - Lily Pearl Spence Farmer of Berlin District,<br>Southfield P.O. St. Elizabeth Jamaica                                                                                                                                               | Inheritance                                |                               |                                                | Absolute             |                                           |                                         |                                                               |                                                                                                                                                       | 2021-03-24                                      |  |  |
| ASD001097                                                                                                                | CM1152131-507           | 115213112                      | 201 04 015 084 | 530.0 Square Meter                    | BERLIN      | St. Elizabeth               |              | Berlin District,<br>St. Elizabeth                   | Private             | - Loyes Rose Blair Farmer of Berlin District, Rose<br>Hall P.O. St. Elizabeth Jamaica                                                                                                                                                 | Purchase                                   |                               |                                                | Absolute             |                                           |                                         |                                                               | - Survey Plan Examination<br>No. : indenture,utility bills<br>- Utility Bills                                                                         | 2021-03-13                                      |  |  |