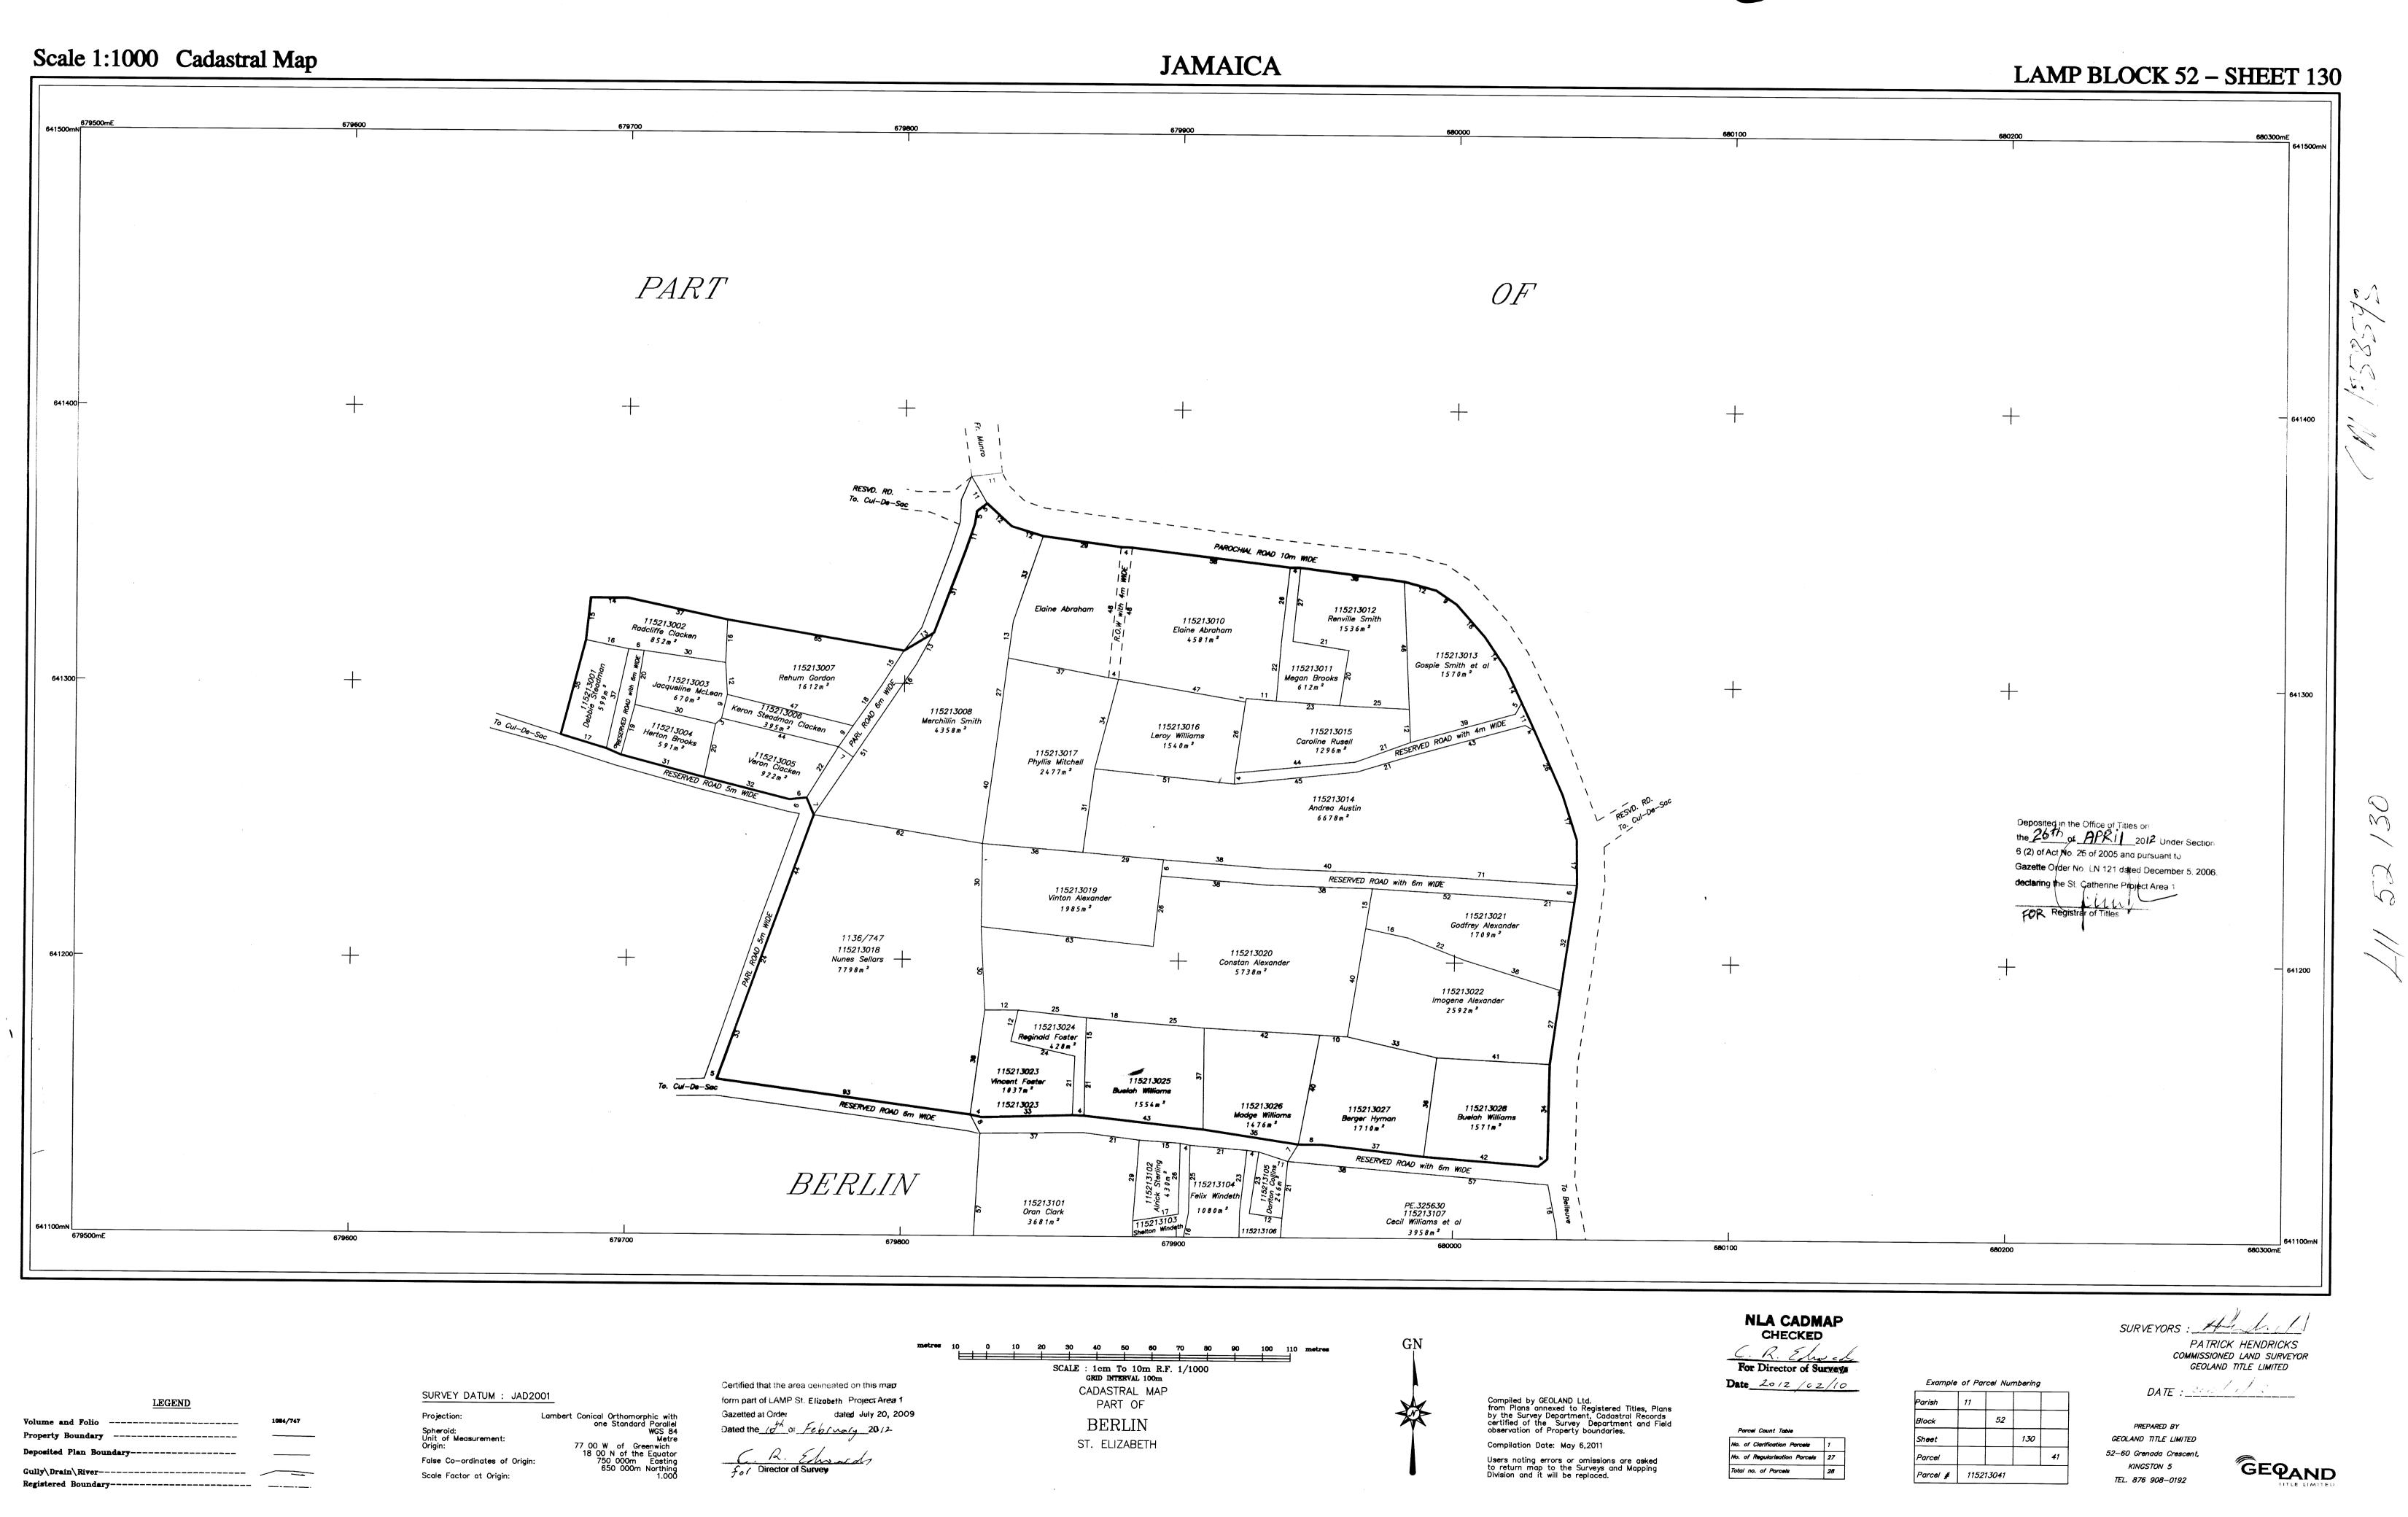

### PURSUANT TO SECTION 8A (1) (e) and 8A (1) (g) OF THE

REGISTRATION OF TITLES CADASTRAL MAPPING AND TENURE CLARIFICATION (SPECIAL PROVISIONS) ACT

SYSTEMATIC ADJUDICATION AREA: PARTS OF BERLIN ST. ELIZABETH PERSONAL DETAILS LAND INFORMATION OCCUPANCY DETAILS NATURE BY DATE OF CADASTRAL ADASTRAL MAP LAND VALUATION NATURE OF ATURE OF OWN DETAILS OF ENTITLED TO AREA PLACE VOLUME/FOLIO NATURE OF TITLE APPLICATION N PARISH OWNER(S) DETAILS OCCUPATION OF MAP NUMBER PARCEL LAND WAS DISBAILITY BENEFIT OF APPLICATION OF RESTRICTION FORM · Alrick St Aubyn Sterling Farmer of Berlin District, Southfield P.O. St. Elizabeth Jamaica rlin District CM1152131-507 115213102 201 04 015 095 430.0 Square Meter 2021-03-13 ASD001095 t. Elizabeth . Elizabeth - Radcliff Junior Decordival Clacken Custodian of Berlin District, Rose Hall P.O. St. Elizabeth rlin District. Utility Bills ASD001082 CM1152130-500 115213002 201 04 015 067 852.0 Square Meter BERLIN 2021-03-11 Winsome Delceta Campbell Chef/Farmer of Berlin District, Munro College P.O. St. Elizabeth rlin District, CM1152131-507 2021-03-17 ASD001105 115213115 201 04 015 086 1193.0 Square Meter St. Elizabeth Berlin District, Southfield P.O. St. Elizabeth - Last Will and Testament of rlin District ASD001109 CM1152130-500 15213014 6678.0 Square Meter St. Elizabeth 2021-03-24 - Berga Maud Hyman Retired Housewife of 8 Norman Crescent, Kingston 2 St. Andrew Jamaic - Oswald Anthony Hyman Retired telephone company supervisor of 8 Norman Crescent, Kingston 2 St. Andrew Jamaica rlin District, ASD001125 CM1152130-500 115213025 201 04 015 077 1554.0 Square Meter St. Elizabeth 2021-04-25 Burnett Alexander Farmer of Berlin District, Southfield P.O. St. Elizabeth Jamaica
 Blossom Alexander Domestic Worker of Berlin District, Southfield P.O. St. Elizabeth Jamaica Survey Plan Examination No. : property tax receipts CM1152131-507 115213119 201 04 015 061 1103.0 Square Meter 2021-03-24 ASD001119 St. Elizabeth St. Elizabeth - Carlton Elliston Clarke Chef of Berlin District,
Junction P.O. St. Elizabeth Jamaica
 - Lorraine Andrea Clarke Cashier of Berlin District - Survey Plan Examinatio No. : 227156 - Marriage Certificate unction P.O. St. Elizabeth Jamaica erlin District. ASD001104 CM1152131-507 115213118 201 04 015 047 2281.0 Square Meter 2021-03-17 - Clarence George Whitely Alias Decon, Boss, Baugh Tiler/Farmer of Berlin District, Southfield P.O. St. Elizabeth Jamaica rlin District, Marriage Certificate ASD001103 CM1152131-507 115213122 201 04 015 065 1367.0 Square Meter t. Elizabeth t. Elizabeth 021-03-17 Commissioner of Lands A Corporation Sole established and existing under and by virtue of the provisions of the Crown Property (Vesting) Ad of 20 North Street Kingston Jamaica ASD001537 CM1152131-507 115213129 FALSE 3996.0 Square Meter 2021-06-19 - Commissioner of Lands A Corporation Sole established and existing under and by virtue of the provisions of the Crown Property (Vesting) Ac erlin District. of 20 North Street Kingston Jamaica Special Provisions ASD001536 M1152130-500 201 04 015 038 2477.0 Square Meter 021-03-11 oner of Lands A Corporation Sole established and existing under and by virtue of the provisions of the Crown Property (Vesting) Act of 20 North Street Kingston Jamaica rlin District ASD001535 CM1152130-500 115213010 201 04 015 037 4581.0 Square Meter t. Elizabeth ight of Way 2021-03-11 Commissioner of Lands A Corporation Sole established and existing under and by virtue of the provisions of the Crown Property (Vesting) Ad of 20 North Street Kingston Jamaica rlin District, 201 04 015 088 1484.0 Square Meter 2021-03-17 ASD001106 CM1152131-507 115213127 t. Elizabeth - Commissioner of Lands A Corporation Sole established and existing under and by virtue of the provisions of the Crown Property (Vesting) Act erlin District. of 20 North Street Kingston Jamaica 201 04 015 082 4358.0 Square Meter

PURSUANT TO SECTION 8A (1) (e) and 8A (1) (g) OF THE REGISTRATION OF TITLES CADASTRAL MAPPING AND TENURE CLARIFICATION (SPECIAL PROVISIONS) ACT

| SYSTEMATICA DJUDICATION AREA: PARTS OF BERLIN ST. ELIZABETH  SYSTEMATIC ADJUDICATION AREA: PARTS OF BERLIN ST. ELIZABETH |                         |                                |                |                                       |             |                             |              |                                                     |                     |                                                                                                                                                                                                                                       |                                            |                               |                                                |                      |                                           |                                         |                                                               |                                                                                                                                                       |                                                 |  |  |
|--------------------------------------------------------------------------------------------------------------------------|-------------------------|--------------------------------|----------------|---------------------------------------|-------------|-----------------------------|--------------|-----------------------------------------------------|---------------------|---------------------------------------------------------------------------------------------------------------------------------------------------------------------------------------------------------------------------------------|--------------------------------------------|-------------------------------|------------------------------------------------|----------------------|-------------------------------------------|-----------------------------------------|---------------------------------------------------------------|-------------------------------------------------------------------------------------------------------------------------------------------------------|-------------------------------------------------|--|--|
|                                                                                                                          |                         |                                |                | LAND                                  | INFORMATION |                             |              |                                                     |                     | PERSONAL DETAILS                                                                                                                                                                                                                      | OCCUPANCY DETAILS                          |                               |                                                |                      |                                           |                                         |                                                               |                                                                                                                                                       |                                                 |  |  |
| APPLICATION NO.                                                                                                          | CADASTRAL<br>MAP NUMBER | CADASTRAL MAP<br>PARCEL NUMBER |                | AREA                                  | PLACE       | PARISH                      | VOLUME/FOLIO | PROPERTY<br>ADDRESS                                 | NATURE OF<br>PARCEL | OWNER(S) DETAILS                                                                                                                                                                                                                      | NATURE BY<br>WHICH<br>LAND WAS<br>ACQUIRED | NATURE OF OWNER<br>DISBAILITY | NAME, ADDRESS AND<br>OCCUPATION OF<br>GUARDIAN | NATURE OF TITLE      | DETAILS OF<br>ENCUMBRANCES                | RESTRICTIONS ON POWER TO DEAL WITH LAND | DETAILS OF PERSON<br>ENTITLED TO<br>BENEFIT<br>OF RESTRICTION | DOCUMENTS<br>PRESENTED                                                                                                                                | DATE OF<br>COMPLETION<br>OF APPLICATION<br>FORM |  |  |
| ASD001112                                                                                                                | CM1152130-500           | 115213015                      | 201 04 015 040 | 1296.0 Square Meter                   | BERLIN      | St. Elizabeth               |              | Berlin District,<br>St. Elizabeth                   | Private             | - Corine Caroline Russell Alias Princie Farmer of<br>Berlin District, Rose Hall P.O. St. Elizabeth<br>Jamaica<br>- Marsha Henry Customer Service Representative<br>of Berlin District, Rose Hall P.O. St. Elizabeth<br>Jamaica        | Gift                                       |                               |                                                | Absolute             |                                           |                                         |                                                               | - Survey Plan Examination<br>No. : 271894                                                                                                             | 2021-03-24                                      |  |  |
| ASD001084                                                                                                                | CM1152130-500           | 115213001                      | 201 04 015 068 | 599.0 Square Meter                    | BERLIN      | St. Elizabeth               | 183/41       | Berlin District,<br>St. Elizabeth                   | Private             | Debbie Marca Steadman Sales Representatives<br>of Berlin District, Rose Hall P.O. St. Elizabeth<br>Jamaica                                                                                                                            | Purchase                                   |                               |                                                | Absolute             |                                           |                                         |                                                               |                                                                                                                                                       | 2021-03-11                                      |  |  |
| ASD001096                                                                                                                | CM1152131-507           | 115213106                      | 201 04 015 099 | 415.0 Square Meter                    | BERLIN      | St. Elizabeth               |              | Berlin District,<br>St. Elizabeth                   | Private             | - Devaul Emmanuel Windeth Alias Al Taxi Operator<br>of Berlin District, Southfield P.O. St. Elizabeth<br>Jamaica                                                                                                                      | Gift                                       |                               |                                                | Absolute             |                                           |                                         |                                                               |                                                                                                                                                       | 2021-03-13                                      |  |  |
| ASD001122                                                                                                                | CM1152131-507           | 115213105                      | 201 04 015 100 | 246.0 Square Meter                    | BERLIN      | St. Elizabeth               |              | Berlin District,<br>St. Elizabeth                   | Private             | - Dulton Collins Taxi Driver of 27 York Ave,<br>Kingston 11 St. Andrew Jamaica                                                                                                                                                        | Gift                                       |                               |                                                | Absolute             |                                           |                                         |                                                               |                                                                                                                                                       | 2021-03-24                                      |  |  |
| ASD001090                                                                                                                | CM1152130-500           | 115213021                      | 201 04 015 050 | 1709.0 Square Meter                   | BERLIN      | St. Elizabeth               |              | Berlin District,<br>St. Elizabeth                   | Private             | - Godfrey Sylvester Alexander Retiree of 4605<br>Elmira Place, Orlando Florida United States                                                                                                                                          | Possession                                 |                               |                                                | Absolute             |                                           |                                         |                                                               | - Marriage Certificate                                                                                                                                | 2021-03-12                                      |  |  |
| ASD001116                                                                                                                | CM1152130-500           | 115213004                      | 201 04 015 070 | 591.0 Square Meter                    | BERLIN      | St. Elizabeth               | 183/41       | Berlin District,<br>St. Elizabeth                   | Private             | District, Rosehall P.O. St. Elizabeth Jamaica  - Jacqueline McLean Farmer of Berlin District, Munro College P.O. St. Elizabeth Jamaica  - Malcolm Malachi McLean Farmer of 96                                                         | Purchase                                   |                               |                                                | Absolute             |                                           |                                         |                                                               |                                                                                                                                                       | 2021-03-24                                      |  |  |
| ASD001111                                                                                                                | CM1152130-500           | 115213003                      | 201 04 015 069 | 670.0 Square Meter                    | BERLIN      | St. Elizabeth               | 183/41       | Berlin District,<br>St. Elizabeth                   | Private             | - Jascint Foster-Gayle Nurse of Berlin District,                                                                                                                                                                                      | Purchase                                   |                               |                                                | Absolute             |                                           |                                         |                                                               |                                                                                                                                                       | 2021-03-24                                      |  |  |
| ASD001121                                                                                                                | CM1152131-507           | 115213108                      | 20104015033    | 880.0 Square Meter                    | BERLIN      | St. Elizabeth               |              | Berlin District,<br>St. Elizabeth  Berlin District, | Private             | Southfield P.O. St. Elizabeth Jamaica  - Keron Rosemarie Steadman-Clacken Businesswoman of Berlin District, Rose Hall P.O. St. Elizabeth Jamaica                                                                                      | Purchase                                   |                               |                                                | Absolute             |                                           |                                         |                                                               | - Survey Plan Examination<br>No.: property tax certificate<br>,agreement for sale,survey<br>plan examination<br>number,property tax<br>receipts,other | 2021-03-24                                      |  |  |
|                                                                                                                          | CM1152131-507           |                                | 201 04 015 049 | 936.0 Square Meter                    | BERLIN      | St. Elizabeth               |              | Berlin District,                                    | Private             | - Keron Rosemarie Steadman-Clacken Businesswoman of Berlin District, Rose Hall P.O. St. Elizabeth Jamaica     - Veron Lloyd Clacken Alias Willy Farmer of Berlin District, Rose Hall P.O. St. Elizabeth Jamaica                       | Purchase                                   |                               |                                                | Absolute             | To be held as one holding with Parcel No. |                                         |                                                               | - Receipt<br>- Marriage Certificate                                                                                                                   | 2021-03-13                                      |  |  |
| ASD001083<br>ASD001098                                                                                                   | CM1152130-500           | 115213006                      | 201 04 015 072 | 395.0 Square Meter 537.0 Square Meter | BERLIN      | St. Elizabeth St. Elizabeth | 183/41       | St. Elizabeth  Berlin District, St. Elizabeth       | Private  Private    | - Lenford Dennis Foster Alias Skeng Caregiver of<br>Berlin District, Southfield P.O. St. Elizabeth<br>Jamaica                                                                                                                         | Purchase  Purchase                         |                               |                                                | Absolute<br>Absolute | 115213005                                 |                                         |                                                               | - Property Tax Receipts                                                                                                                               | 2021-03-11                                      |  |  |
| ASD001107                                                                                                                | CM1152131-507           | 115213123                      | 201 04 015 092 | 856.0 Square Meter                    | BERLIN      | St. Elizabeth               |              | Berlin District,<br>St. Elizabeth                   | Private             | - Leroy Earl Williams Alias Punta Farmer of Berlin<br>District, Southfield P.O. St. Elizabeth Jamaica                                                                                                                                 | Possession                                 |                               |                                                | Absolute             |                                           |                                         |                                                               |                                                                                                                                                       | 2021-03-17                                      |  |  |
| ASD001086                                                                                                                | CM1152130-500           | 115213016                      | 201 04 015 039 | 1540.0 Square Meter                   | BERLIN      | St. Elizabeth               |              | Berlin District,<br>St. Elizabeth                   | Private             | - Leroy George Williams Farmer of Berlin District,<br>Southfield P.O. St. Elizabeth Jamaica<br>- Mitchelle Ann Marie Samuels-Williams Alias<br>Michelle Caregiver/farmer of Berlin District,<br>Southfield P.O. St. Elizabeth Jamaica | Gift                                       |                               |                                                | Absolute             |                                           |                                         |                                                               | - Property Tax Receipts<br>- Utility Bills<br>- Marriage Certificate                                                                                  | 2021-03-12                                      |  |  |
| ASD001110                                                                                                                | CM1152131-507           | 115213120                      | 201 04 015 060 | 3793.0 Square Meter                   | BERLIN      | St. Elizabeth               |              | Berlin District,<br>St. Elizabeth                   | Private             | - Lily Pearl Spence Farmer of Berlin District,<br>Southfield P.O. St. Elizabeth Jamaica                                                                                                                                               | Inheritance                                |                               |                                                | Absolute             |                                           |                                         |                                                               |                                                                                                                                                       | 2021-03-24                                      |  |  |
| ASD001097                                                                                                                | CM1152131-507           | 115213112                      | 201 04 015 084 | 530.0 Square Meter                    | BERLIN      | St. Elizabeth               |              | Berlin District,<br>St. Elizabeth                   | Private             | - Loyes Rose Blair Farmer of Berlin District, Rose<br>Hall P.O. St. Elizabeth Jamaica                                                                                                                                                 | Purchase                                   |                               |                                                | Absolute             |                                           |                                         |                                                               | - Survey Plan Examination<br>No. : indenture,utility bills<br>- Utility Bills                                                                         | 2021-03-13                                      |  |  |