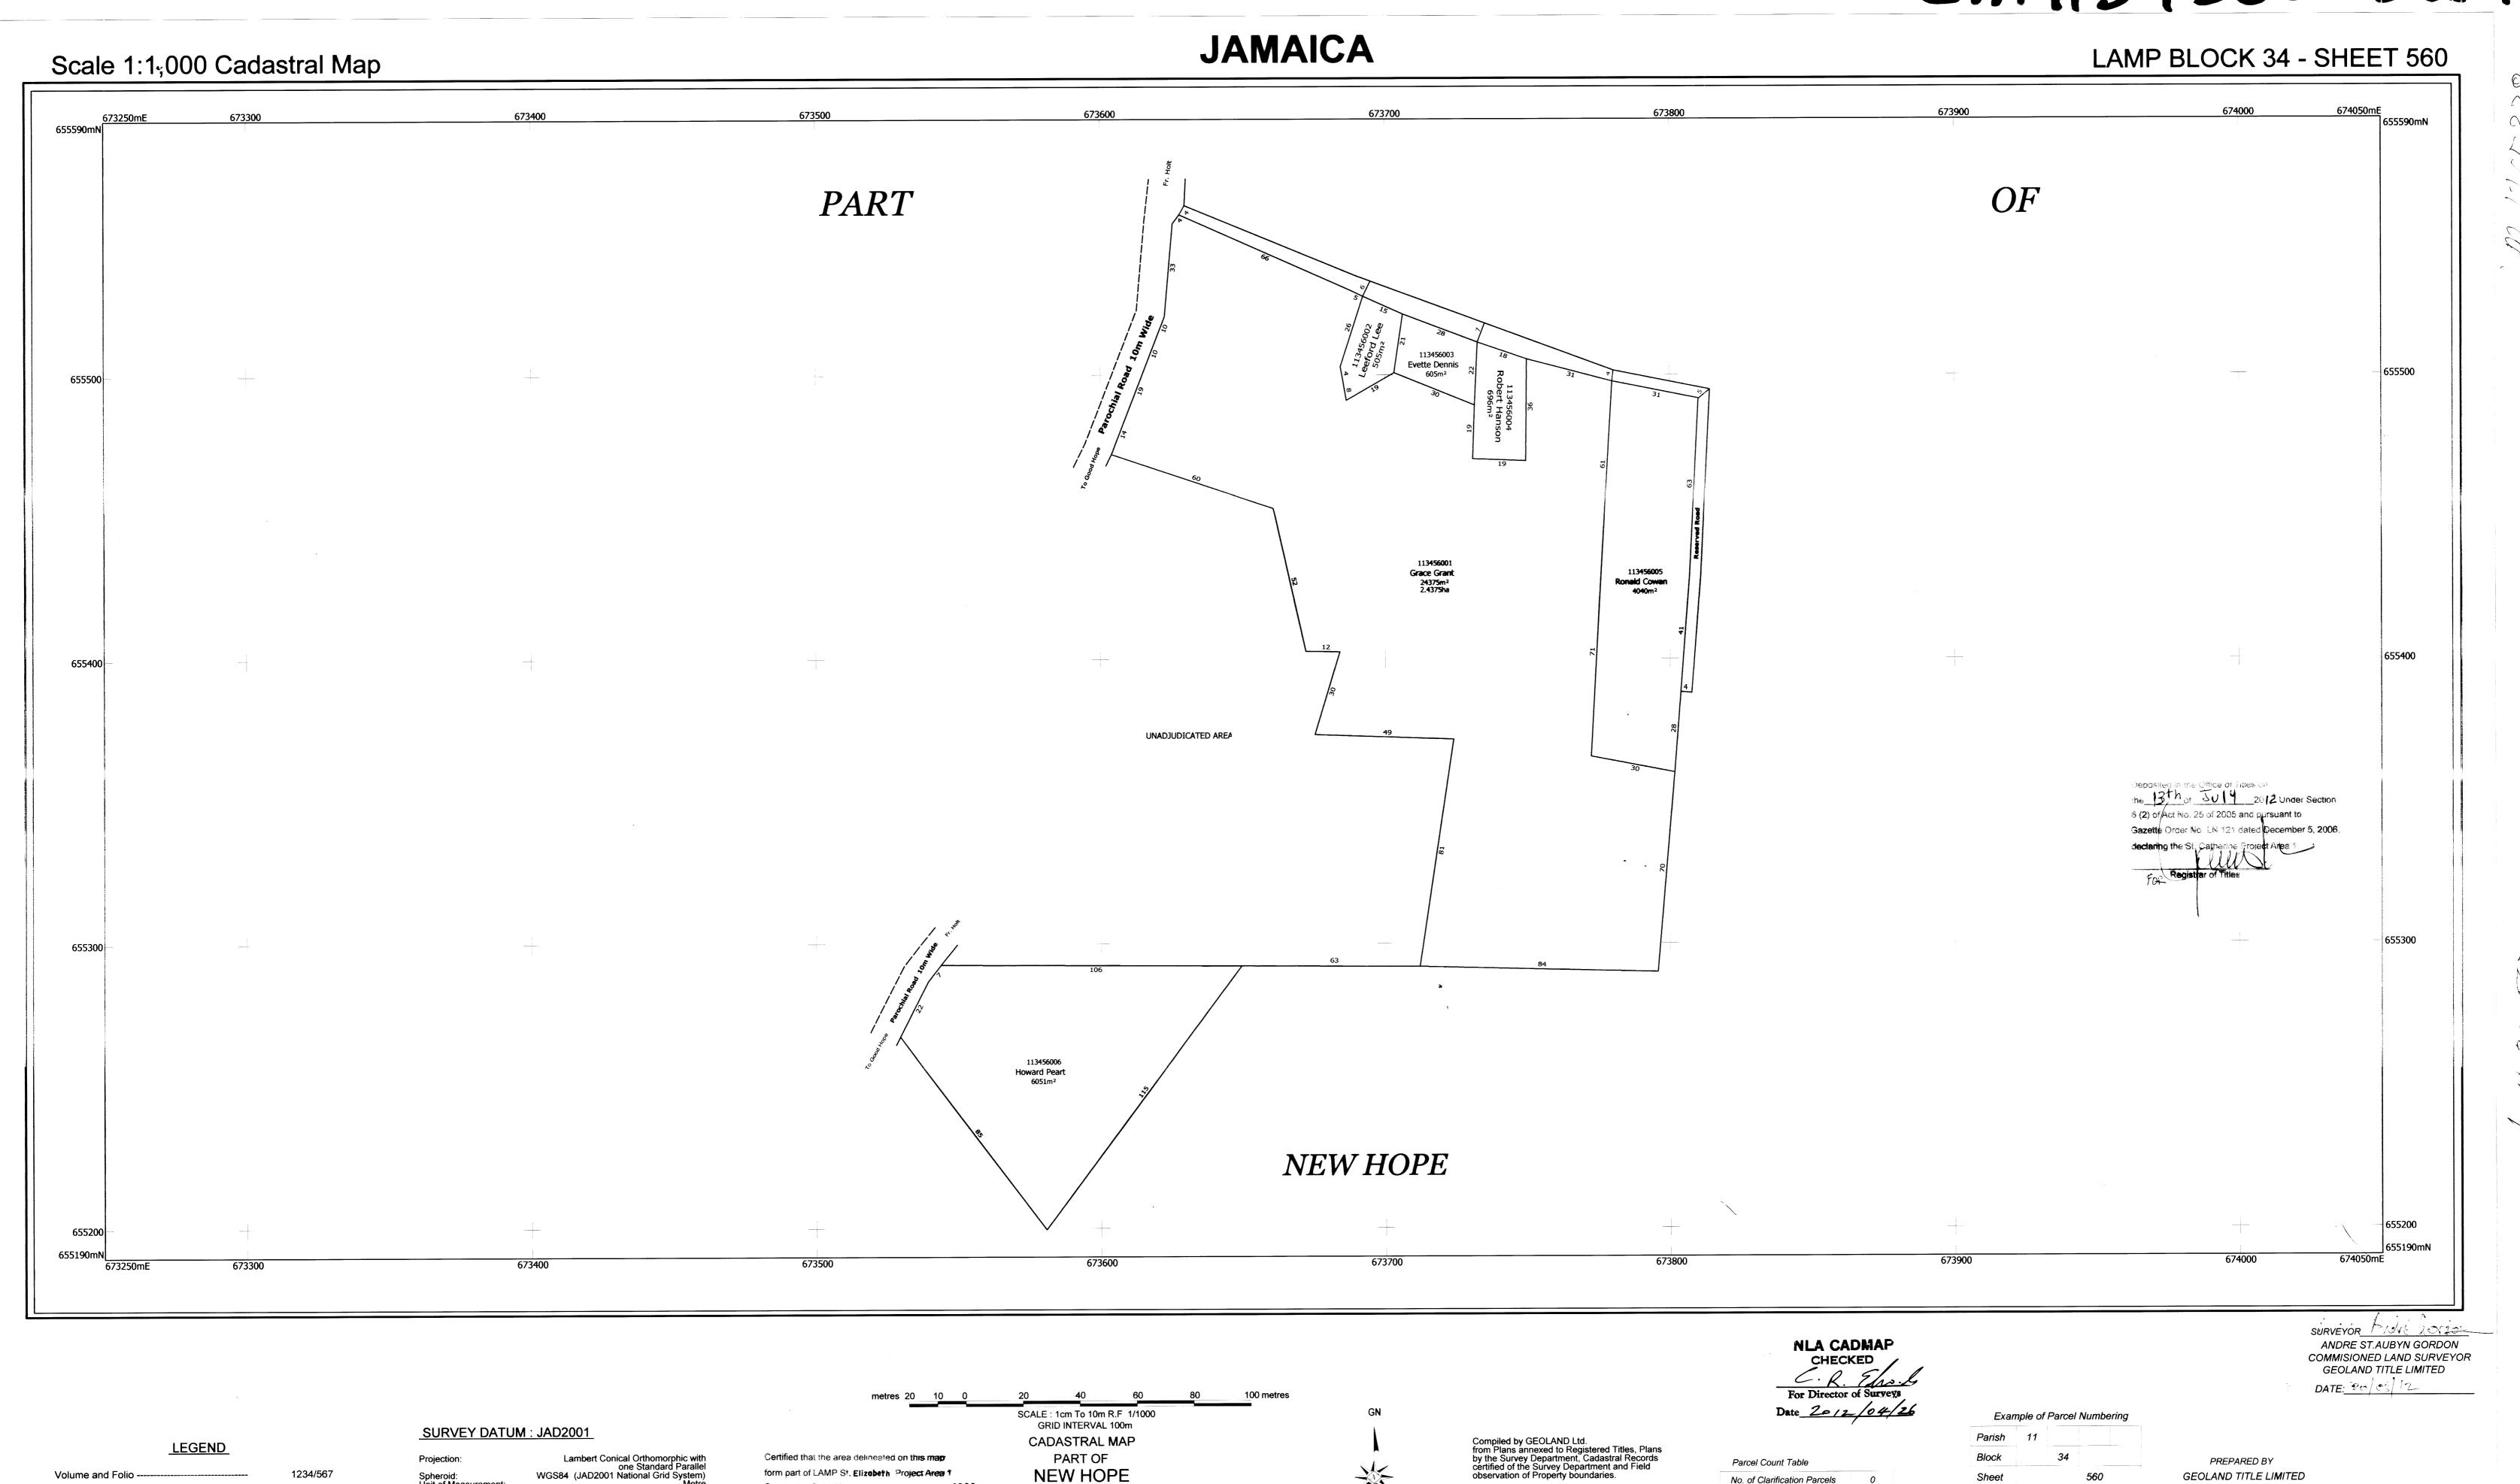

# Cm 1134560-524

PREPARED BY

St. Andrew, Jamaica, W.I.

TEL. 876 908-0192

GEOLAND TITLE LIMITED

52-60 GRENADA GRESCENT,

GEQAND

GEOLAND TITLE LIMITED

Parcel Count Table

Total no. of Parcels

Compilation Date: August 12, 2011

Users noting errors or omissions are asked to Return map to the Surveys and Mapping Division and it will be replaced.

No. of Clarification Parcels

No. of Regularisation Parcels 6

Parcel

Parcel # 113456007

LEGEND

Volume and Folio ---

Property Boundary

Gully\Drain\River -

Deposited Plan Boundary -----