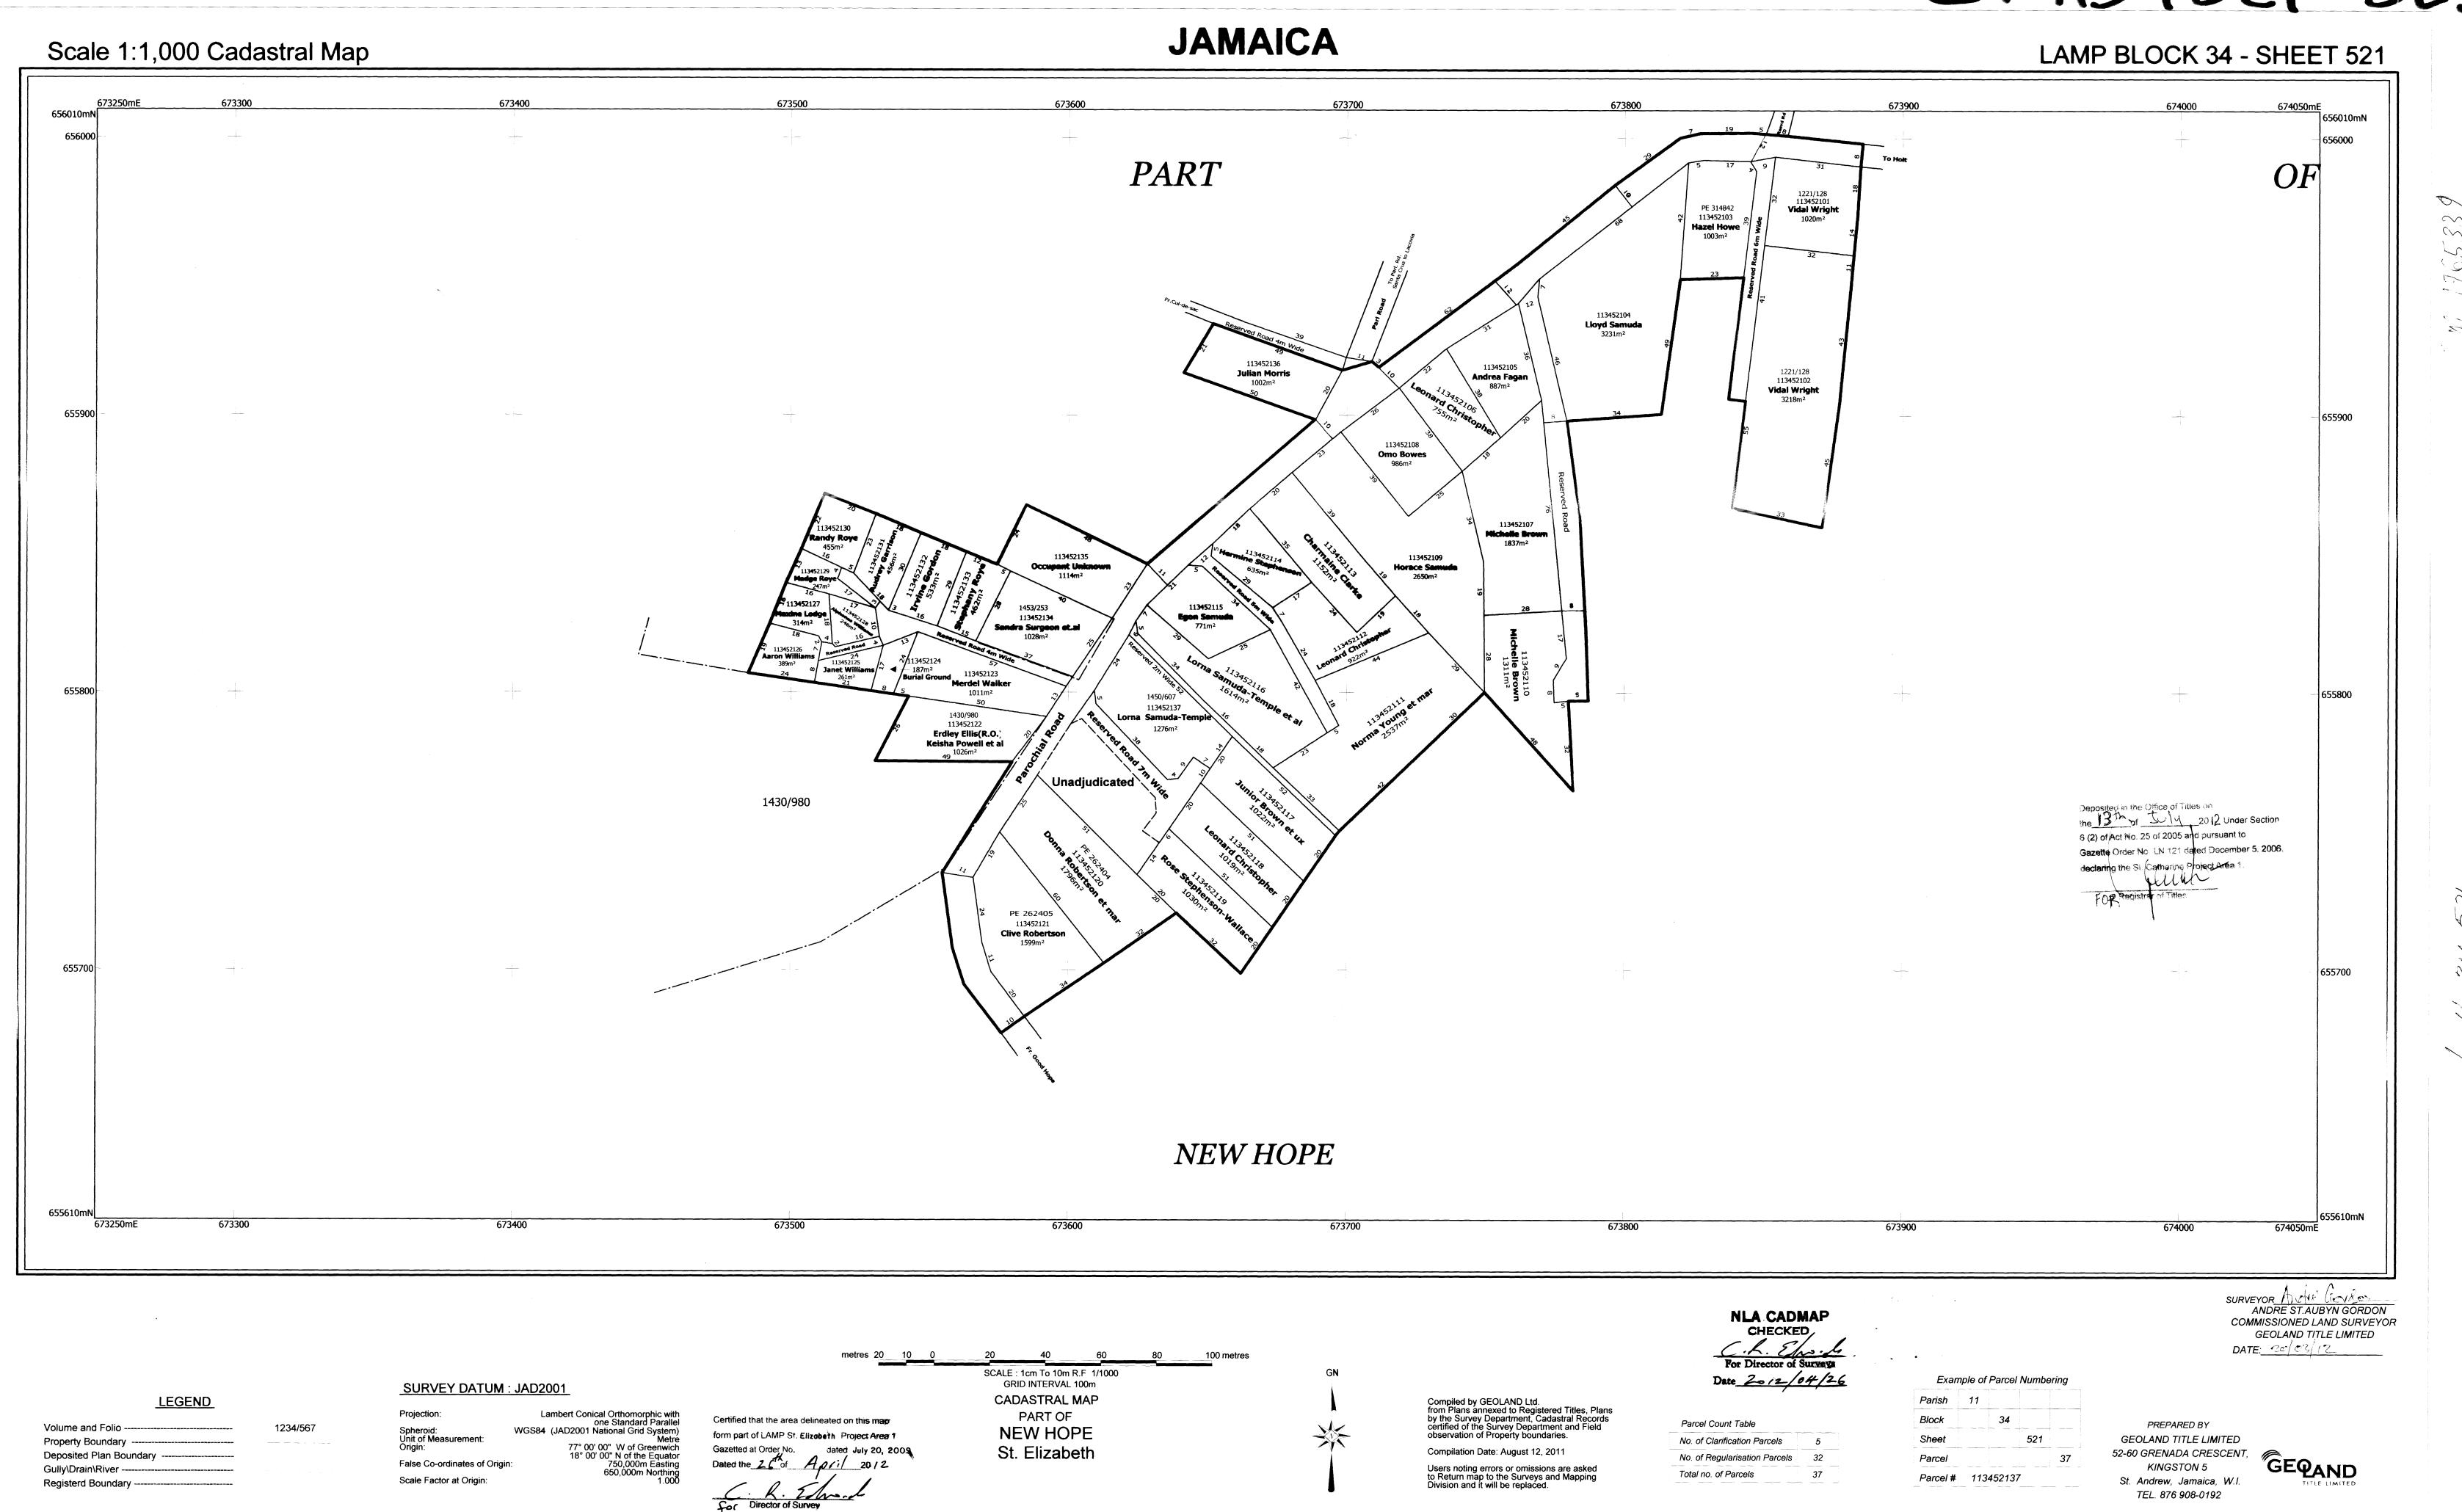

September 2, 2021

Senior Director,
Adjudication Services:

**JAMAICA** Scale 1:1,000 Cadastral Map LAMP BLOCK 34 - SHEET 520 **PART** OF Beverley Roye-Swaby 626m<sup>2</sup> 2 113452004 Cynthia Roye-Edwards Occupant Unknown Sonia Austin **PART OF HOLT** 113452007 **Maxine Grant** 12413m<sup>2</sup> 1.2413ha 656100 Rhona Townsend Deposited in the Office of Titles on 6 (2) of Act No. 25 of 2005 and pursuant to Gazette Order No : Li datea December 5 2006. 113452011 Nerisa Townsend 1397/751 113452012 **Lionel Johnson** Occupant Unknown 656000 1397/753 113452013 Eric Martin et.al. Occupant Unknown 113452015 Naja Jones / Occupant Unknown 113452014 **Lionel Johnson** Errol Solomon 1229m²

> Lorna Poyser 787m²

673250mE

| metres 2 <u>0 10 0</u>                                               | 20            | <b>4</b> 0     | 60  | 80                                      | 100 metres |  |  |
|----------------------------------------------------------------------|---------------|----------------|-----|-----------------------------------------|------------|--|--|
|                                                                      |               | : 1cm To 10m I |     | 1 1 1 1 1 1 1 1 1 1 1 1 1 1 1 1 1 1 1 1 |            |  |  |
|                                                                      | CAE           | DASTRAL I      | MAP |                                         |            |  |  |
| Certified that the area delineated on this map                       |               | PART OF        |     |                                         |            |  |  |
| form part of LAMP St. Elizobeth Project Area 1                       | NEW HOPE      |                |     |                                         |            |  |  |
| Gazetted at Order No dated July 20, 2009  Dated the 26 of April 20/2 | St. Elizabeth |                |     |                                         |            |  |  |
| Q. Elm. L  Director of Survey                                        |               |                |     |                                         |            |  |  |

673500

NEW HOPE

673600

673800

NLA CADMAP
CHECKED
For Director of Surveys
Date 20/2/04/26

Parcel Count Table

Parcel Count Table

No. of Clarification Parcels 4

No. of Regularisation Parcels 18

Total no. of Parcels 22

SURVEYOR ANDRE ST.AUBYN GORDON
COMMISSIONED LAND SURVEYOR
GEOLAND TITLE LIMITED
DATE: 20 2/14

Example of Parcel Numbering

Parish 11

Block 34

Sheet 520

Parcel

Parcel # 113452022

PREPARED BY
GEOLAND TITLE LIMITED
52-60 GRENADA CRESCENT,
KINGSTON 5
St. Andrew, Jamaica, W.I.
TEL. 876 908-0192

**ઉ**Ε**Q**AND

674050mE

## CM1134521-525